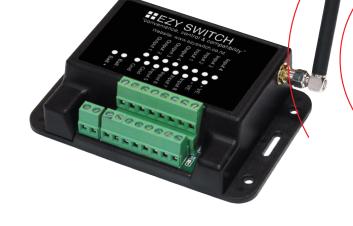

# Control and monitor your appliances, and much more via SMS

...at home, at work, wherever you are.

The Ezy Switch controller allows you to take control and monitor your plant and equipment, commercial, agricultural, industrial and domestic appliances with a simple SMS. Easy to use and easy to install.

### **FEATURES**:

- User programmable input / output names
- Programmable input delays
- Programmable latching or non-latching inputs
- Programmable normally open or normally closed inputs
- · Link inputs to outputs
- Programmable output on times
- · Monitors its own supply voltage
- Low battery alarm (programmable)
- Please see manuals for detailed list

### All programming is done via SMS Size - 117mm x 78mm x 30mm Network = 3G/4G

#### Please see our website for manuals.

Supply Voltage 12 to 30 Volts DC | Auto Sensing Quiescent Current: 40 milli-amps | Data Retention 10 Years (without power)