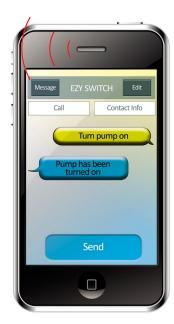

# Control and monitor your appliances, and much more via SMS

...at home, at work, wherever you are.

The Ezy Switch controller allows you to take control and monitor your plant and equipment, commercial, agricultural, industrial and domestic appliances with a simple SMS. Easy to use and easy to install.